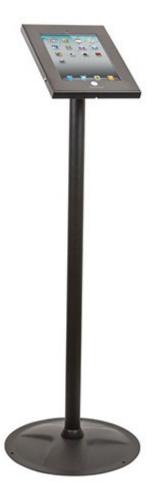

## **Rentfusion iPad Kiosk**

Includes iPad Retina Display

## Features:

- Lightweight & Portable Durable Steel construction.
- Portrait or Landscape Orientation.
- Secures your iPad in theft resistant enclosure. Rentfusion also offers keyless combination lock security cable to secure the Kiosk itself against theft in public areas.
- Quick & Easy to Setup. Rentfusion ships the kiosk with pre-assembled enclosure with iPad Retina Display 16Gb Wi-FI or 16GB Wi 4G Cellular in custom ATA cases, simply connect the base & iPad enclosure to the pole and its ready to go
- Black Powder Coated Paint for Elegant and Professional look
- 41.4" H x 14.17" W
- 9Lbs