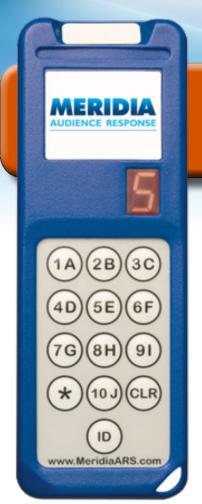

#### Actual size

#### **Enclosure**

- Compact case: rugged ABS plastic construction
- Dimensions (L/W/H): 5" x 1.75" x 0.625"
- Weight: 2.6 oz. with AAA batteries installed

#### **Display**

- All answer choices are instructor determined and will be visibly displayed on a seven segment LED display
- Immediate confirmation of vote selection and acceptance

### **User Input**

- 13 keys. (1/A-10/J, \*, CLR, ID)
- Single button automatic transmission
- All responses are time stamped to the nearest .05 second
- CLR (clear) key will change current vote selection